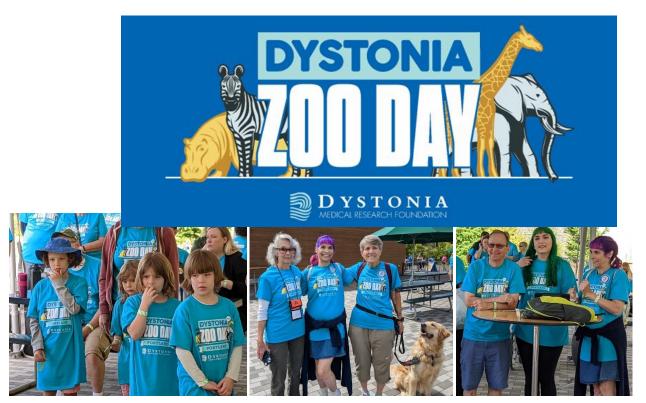

# What Are Dystonia Zoo Days?

Dystonia Zoo Days are a national series of family-friendly community events that promote awareness of dystonia, connect the dystonia community, and support the work of the DMRF. These are not traditional walks, as many with dystonia are unable to walk, but are empowering events that engage individuals and families impacted by dystonia, their friends and colleagues, and the local professional community.

# July 27, 2024 @ Oregon Zoo

The Portland Dystonia Zoo Day is organized by families affected with various forms of dystonia from childhood to adult onset, they are hoping to spread awareness, educate the public, and generate donations for the DMRF. Special guests, including medical experts and members of the dystonia community will share their stories and talk about the need for improving diagnosis rates and investing in research. Learn more at dystonia-foundation.org/Portland-Zoo-Day.