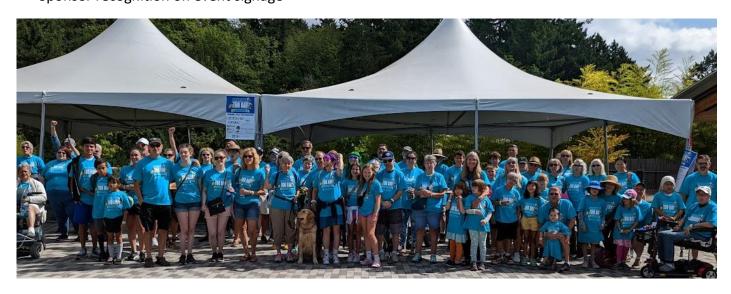

# What Are Dystonia Zoo Days?

Dystonia Zoo Days are a national series of family-friendly community events that promote awareness of dystonia, connect the dystonia community, and support the work of the DMRF. These are not traditional walks, as many with dystonia are unable to walk, but are empowering events that engage individuals and families impacted by dystonia, their friends and colleagues, and the local professional community.

# July 27, 2024 @ Oregon Zoo

The Portland Dystonia Zoo Day is organized by families affected with various forms of dystonia from childhood to adult onset, they are hoping to spread awareness, educate the public, and generate donations for the DMRF. Special guests, including medical experts and members of the dystonia community will share their stories and talk about the need for improving diagnosis rates and investing in research. Learn more at dystonia-foundation.org/Portland-Zoo-Day.